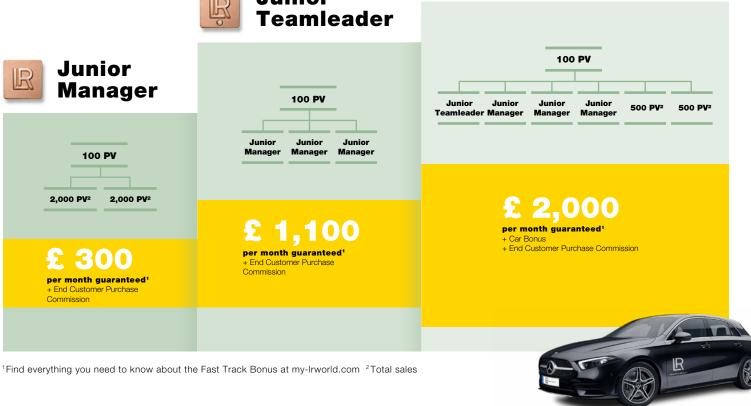

## **GETTING STARTED** WITH THE FAST TRACK PROGRAMME

You have the unique opportunity to qualify for the Fast Track Programme during the first three full months (entry month + 3 full months) of your partnership with LR. This is the first elementary building block in your LR business.

With the Fast Track Programme you can earn up to £24,000 guaranteed bonus in just 12 months.

Expand your team step by step and increase your guaranteed minimum **bonus** in the fastest possible time. 1

**Junior** 