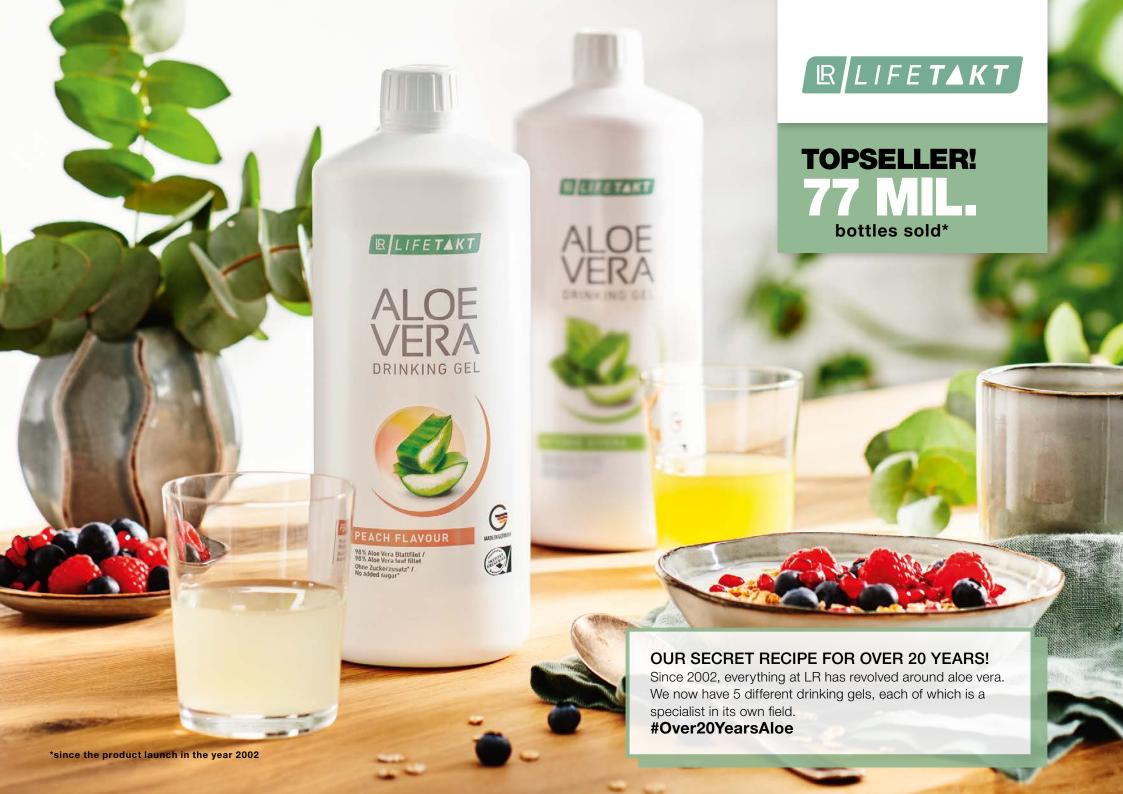

# HIGHEST QUALITY FOR YOUR HEALTH!

- Aloe Vera Drinking Gel with up to 98 % Aloe Vera leaf gel content
- Aloe Vera contains a unique, highly versatile mix of polysaccharides, vitamins, enzymes and amino acids
- Premium nutritional supplements for all stages of life
- Confirmed quality through regular checks by independent institutes like the SGS INSTITUT FRESENIUS