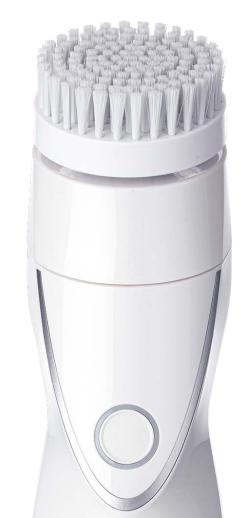

# YOUR BEAUTY-STUDIO FOR YOUR HOME

**RADIANT SKIN IN THE BLINK OF AN EYE** 

- 10 x more effective cleansing compared to manual cleansing\*
- Visible and noticeable results
- Dermatologically proven effect\*
- Antibacterial microsilver technology

# 1 DEVICE 4 APPLI4 CATIONS

Patent pending\*\*

#### **INNOVATION: HIGHTECH MEETS BEAUTY**

Professional cleansing tool

Intensive peeling tool

Effective anti-aging tool

Firming body massage tool

ULTRASONICS

ULTRASONICS

VIBRATION