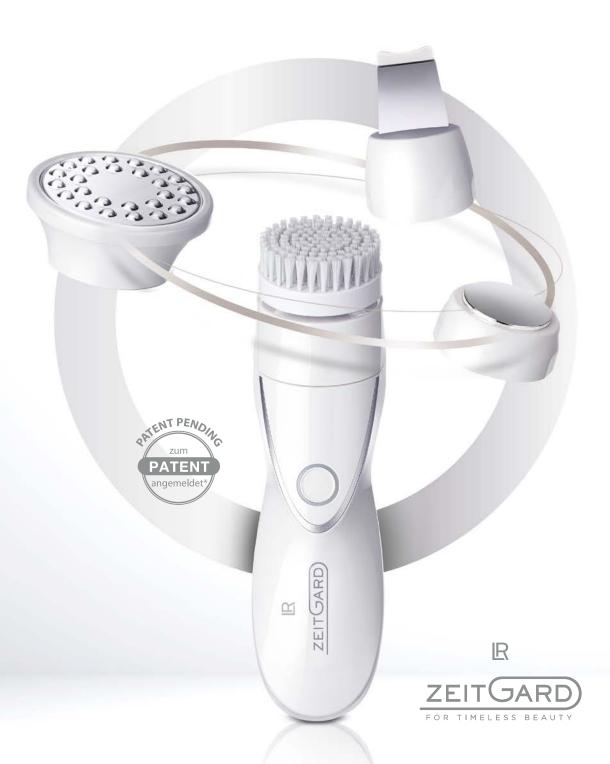

# YOUR BEAUTY-STUDIO FOR YOUR HOME

**RADIANT SKIN IN THE BLINK OF AN EYE** 

- 10 x more effective cleansing compared to manual cleansing\*
- Visible and noticeable results
- Dermatologically proven effect\*
- Antibacterial microsilver technology

# 1 DEVICE 4 APPLI4 CATIONS

Patent pending\*\*

#### **INNOVATION: HIGHTECH MEETS BEAUTY**

Professional cleansing tool

Intensive peeling tool

Effective anti-aging tool

Firming body massage tool

ULTRASONICS

ULTRASONICS

VIBRATION