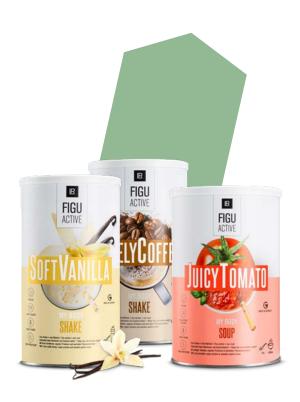

# THE SMART WAY TO A HEALTHY BODY FEELING!

YOUR LIFE. YOUR DECISION. YOUR BODY MISSION.

#### THE LR BODY MISSION IS SMART IN THREE WAYS:

**1. Smart meals** – save calories with the delicious **FIGU**ACTIVE shakes, soups and flakes

**2. Smart companions** – protein drink, herbal tea & minerals as a plus for your healthy lifestyle

**3. Smart support** – weekly plans, recipes and workout exercises motivate you to achieve your goals