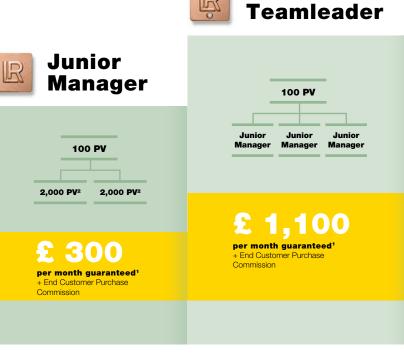

## **GETTING STARTED** WITH THE FAST TRACK PROGRAMME

You have the unique opportunity to qualify for the Fast Track Programme during the first three full months (entry month + 3 full months) of your partnership with LR. This is the first elementary building block in your LR business.

With the Fast Track Programme you can earn up to £24,000 guaranteed bonus in just 12 months.

Expand your team step by step and increase your guaranteed minimum **bonus** in the fastest possible time. 1

**Junior** 