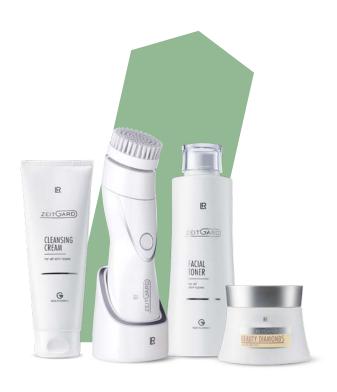

# YOUR BEAUTY-STUDIO FOR YOUR HOME

**RADIANT SKIN IN THE BLINK OF AN EYE** 

- 10 x more effective cleansing compared to manual cleansing\*
- Visible and noticeable results
- Dermatologically proven effect\*
- Antibacterial microsilver technology

# 1 DEVICE 4 APPLI4 CATIONS

Patent pending\*\*

#### **INNOVATION: HIGHTECH MEETS BEAUTY**

Professional cleansing tool

Intensive peeling tool

Effective anti-aging tool

Firming body massage tool

ULTRASONICS

ULTRASONICS

VIBRATION