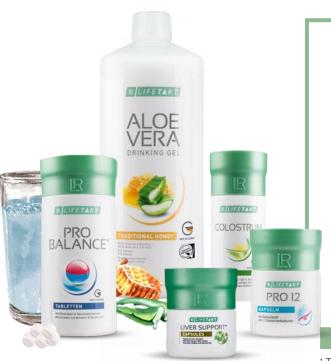

# HIGHEST QUALITY FOR YOUR HEALTH!

- Aloe Vera Drinking Gel with up to 98 % Aloe Vera leaf gel content
- Aloe Vera contains a unique, highly versatile mix of polysaccharides, vitamins, enzymes and amino acids
- Premium nutritional supplements for all stages of life
- Confirmed quality through regular checks by independent institutes like the SGS INSTITUT FRESENIUS

# WE ARE ALOE VERA EXPERTS

**QUALITY MADE IN GERMANY** 

- Manufacture of products for internal and external use
- The most modern Aloe Vera production plant in Europe
- Production according to food standards
- Quality checks at the in-house laboratory
- Checks by independent institutes